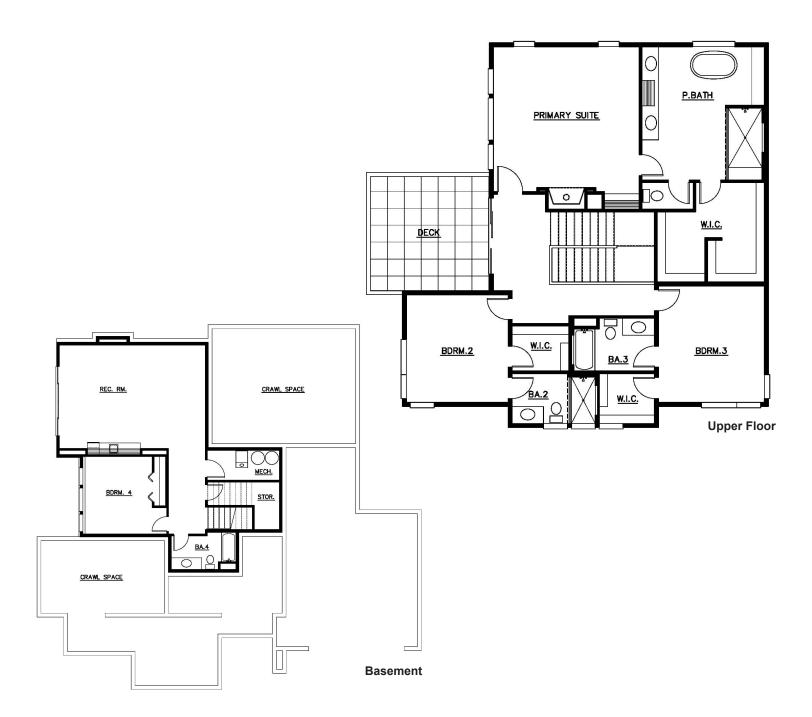

## Rainier

square feet: 4,960

lot size: **15,544** bedrooms: **5** 

bathrooms: 5.5

garage: **2.5 Car Garage** other: **Study & Bonus Room** 

NOTHING CONTAINED HEREIN SHALL BE DEEMED TO BE A WARRANTY OF THE ACCURACY OF THE INFORMATION SET FORTH, AND SUCH INFORMATION IS SUBJECT TO CHANGE WITHOUT NOTICE. ©2024 WILLIAM E. BUCHAN, INC.

## Rainier

square feet: **4,960** lot size: **15,544** 

bedrooms: 5

bathrooms: 5.5

garage: **2.5 Car Garage** other: **Study & Bonus Room** 