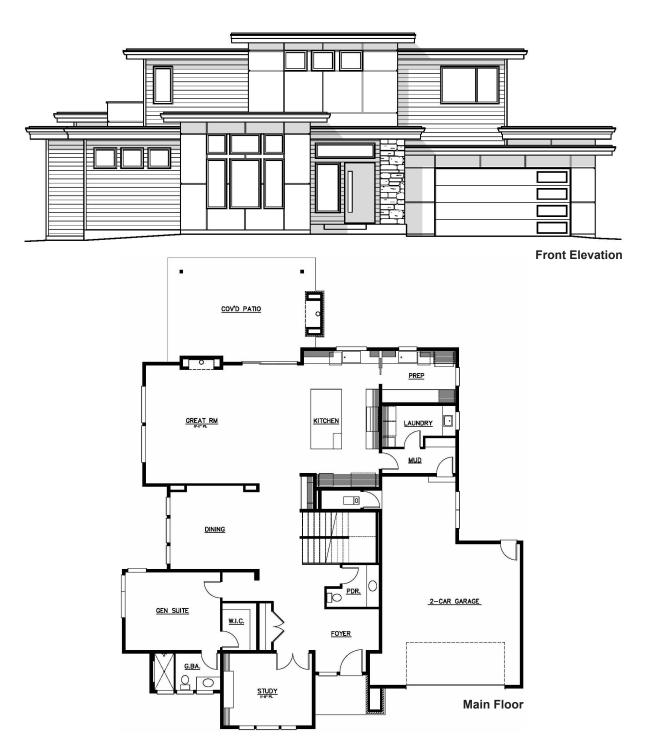

## Rainier

square feet: 4,960

lot size: **15,544** bedrooms: **5** 

bathrooms: 5.5

garage: **2.5 Car Garage** other: **Study & Bonus Room** 

NOTHING CONTAINED HEREIN SHALL BE DEEMED TO BE A WARRANTY OF THE ACCURACY OF THE INFORMATION SET FORTH, AND SUCH INFORMATION IS SUBJECT TO CHANGE WITHOUT NOTICE. ©2024 WILLIAM E. BUCHAN, INC.

## Rainier

square feet: **4,960** lot size: **15,544** 

bedrooms: 5

bathrooms: 5.5

garage: **2.5 Car Garage** other: **Study & Bonus Room** 