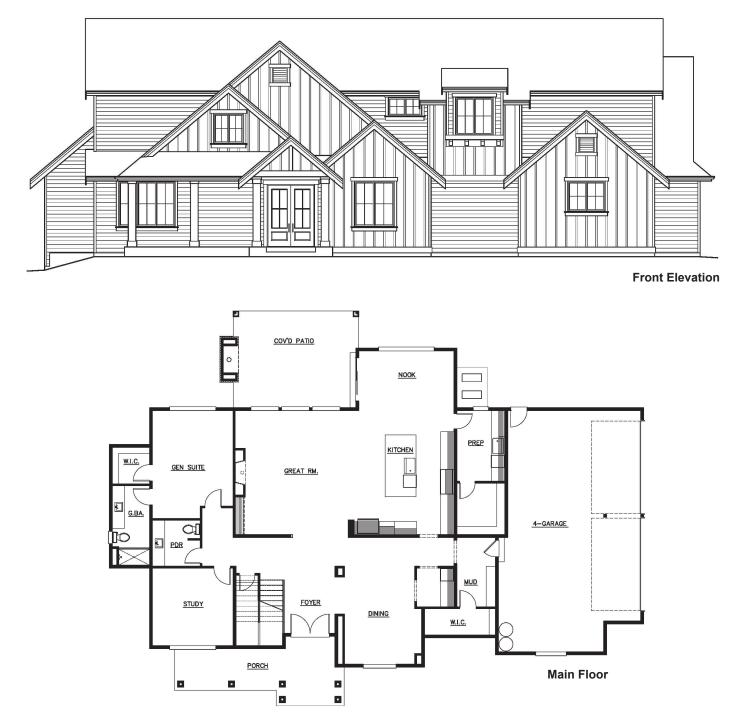

## 3308 : Snoqualmie

square feet: **5,154** lot size: **74,055** bedrooms: **5**  bathrooms: 4.5 garage: 4 Car Garage other: Study & Rec Room

NOTHING CONTAINED HEREIN SHALL BE DEEMED TO BE A WARRANTY OF THE ACCURACY OF THE INFORMATION SET FORTH, AND SUCH INFORMATION IS SUBJECT TO CHANGE WITHOUT NOTICE. ©2025 WILLIAM E. BUCHAN, INC.