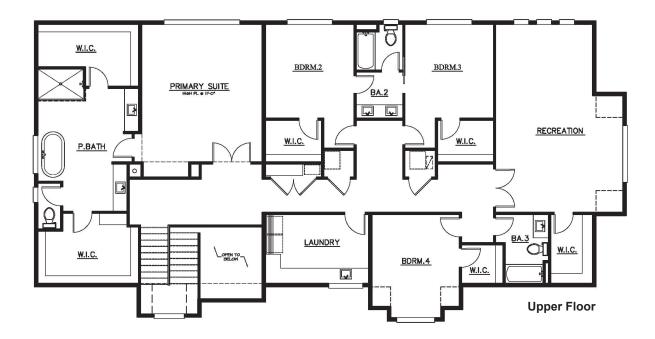

## 3308 : Snoqualmie

square feet: **5,154** lot size: **74,055** bedrooms: **5**  bathrooms: 4.5 garage: 4 Car Garage other: Study & Rec Room

NOTHING CONTAINED HEREIN SHALL BE DEEMED TO BE A WARRANTY OF THE ACCURACY OF THE INFORMATION SET FORTH, AND SUCH INFORMATION IS SUBJECT TO CHANGE WITHOUT NOTICE. ©2025 WILLIAM E. BUCHAN, INC.