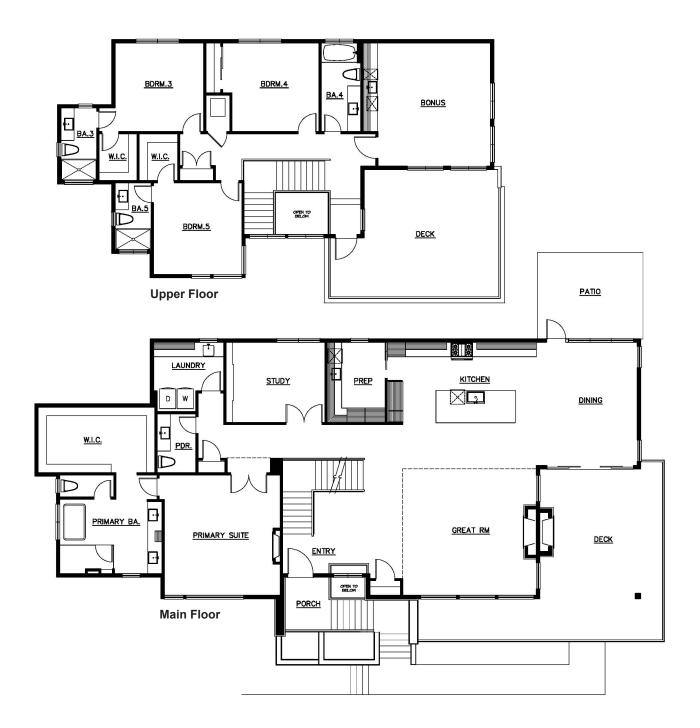

## Westview

square feet: **5,130** lot size: **5,086** 

bedrooms: 5

bathrooms: **4.5** garage: **3 Car Garage** 

other: Prep Kitchen, Wine Cellar, Study, Rec & Bonus

NOTHING CONTAINED HEREIN SHALL BE DEEMED TO BE A WARRANTY OF THE ACCURACY OF THE INFORMATION SET FORTH, AND SUCH INFORMATION IS SUBJECT TO CHANGE WITHOUT NOTICE. ©2025 WILLIAM E. BUCHAN, INC.

## Westview

square feet: **5,130** lot size: **5,086** 

bedrooms: 5

bathrooms: 4.5

garage: 3 Car Garage

other: Prep Kitchen, Wine Cellar, Study, Rec & Bonus

NOTHING CONTAINED HEREIN SHALL BE DEEMED TO BE A WARRANTY OF THE ACCURACY OF THE INFORMATION SET FORTH, AND SUCH INFORMATION IS SUBJECT TO CHANGE WITHOUT NOTICE. ©2025 WILLIAM E. BUCHAN, INC.