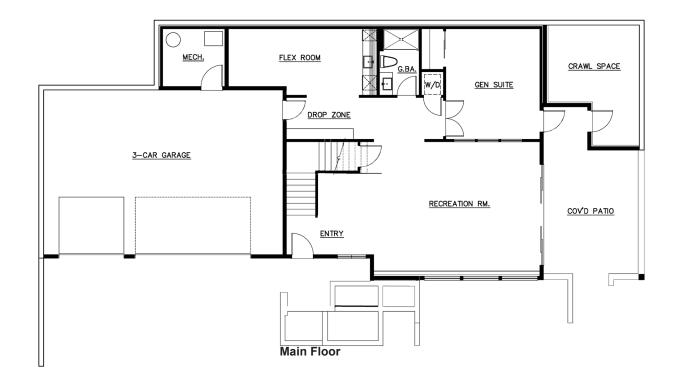

## Westview

square feet: **5,130** lot size: **5,086** 

bedrooms: 5

bathrooms: **4.5** garage: **3 Car Garage** 

other: Prep Kitchen, Wine Cellar, Study, Rec & Bonus

NOTHING CONTAINED HEREIN SHALL BE DEEMED TO BE A WARRANTY OF THE ACCURACY OF THE INFORMATION SET FORTH, AND SUCH INFORMATION IS SUBJECT TO CHANGE WITHOUT NOTICE. ©2025 WILLIAM E. BUCHAN, INC.

## Westview

square feet: **5,130** lot size: **5,086** 

bedrooms: 5

bathrooms: 4.5

garage: 3 Car Garage

other: Prep Kitchen, Wine Cellar, Study, Rec & Bonus

NOTHING CONTAINED HEREIN SHALL BE DEEMED TO BE A WARRANTY OF THE ACCURACY OF THE INFORMATION SET FORTH, AND SUCH INFORMATION IS SUBJECT TO CHANGE WITHOUT NOTICE. ©2025 WILLIAM E. BUCHAN, INC.