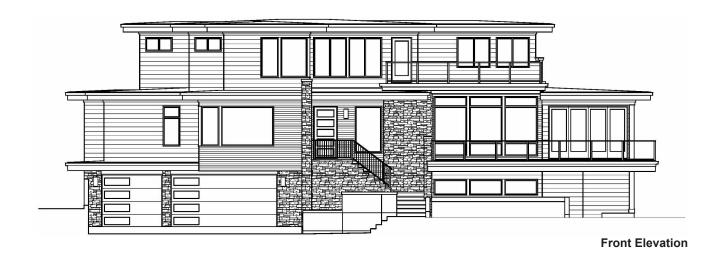

## Westview

square feet: **5,130** lot size: **5,086** 

bedrooms: 5

bathrooms: **4.5** garage: **3 Car Garage** 

other: Prep Kitchen, Wine Cellar, Study, Rec & Bonus

NOTHING CONTAINED HEREIN SHALL BE DEEMED TO BE A WARRANTY OF THE ACCURACY OF THE INFORMATION SET FORTH, AND SUCH INFORMATION IS SUBJECT TO CHANGE WITHOUT NOTICE. ©2025 WILLIAM E. BUCHAN, INC.

## Westview

square feet: **5,130** lot size: **5,086** 

bedrooms: 5

bathrooms: 4.5

garage: 3 Car Garage

other: Prep Kitchen, Wine Cellar, Study, Rec & Bonus

NOTHING CONTAINED HEREIN SHALL BE DEEMED TO BE A WARRANTY OF THE ACCURACY OF THE INFORMATION SET FORTH, AND SUCH INFORMATION IS SUBJECT TO CHANGE WITHOUT NOTICE. ©2025 WILLIAM E. BUCHAN, INC.